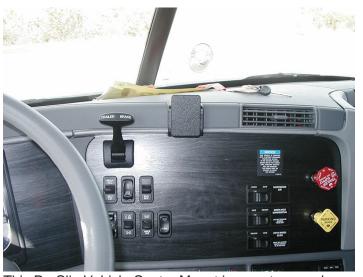

# **Center Dash Mount**

Part #853335

\$34.99

This ProClip Vehicle Center Mount is a custom made car specific mount. The mount attaches to the center area of the car dashboard. It provides the perfect mounting platform for your device holder so you don't have to fumble around for your device anymore. The ProClip Center Mount is a very sturdy mounting bracket that clips tightly into the seams of the dashboard. No drilling holes or dismantling of the dashboard is required, simply clip on in seconds.

#### Device Holder NOT included, sold separately.

**Notice:** Consider how the device, or horizontal position, will fit the location and could interfere with other vehicle functions.